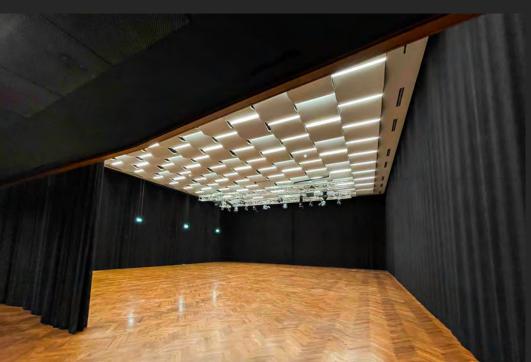

## **Specifications**

- wooden floors
- air ventilation system, heating
- large glass windows for daylight and views
- High-Speed Internet: Ethernet and Wi-Fi
- 2x 63A CEE wall outlet à 400V
- Lighting Grids (max. weight capacity 2x 1.000 kg/2,200 lbs)
- 8 Fresnel lights, 4 profiler, 4 moving lights (DMX)
- Control Room (MA lighting controller)
- Fohn Line Source sound system
- 360-degree duvetyn curtain system
- 6k Beamer/ Rear Projection Screen
- separate stage incl. automated curtain system and rigs
- fully accessible on ground floor
- Gallery on first floor with separate access