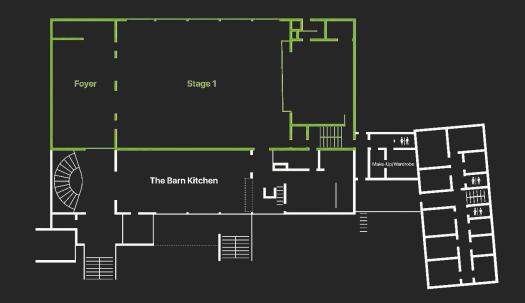

## Stage 1 GROUND FLOOR

## Total of 677 m<sup>2</sup> (7,287 sq ft)

**Stage 1 423 m**<sup>2</sup> (4,553 sq ft) **Foyer 144 m**<sup>2</sup> (1,550 sq ft) **Stage 110 m**<sup>2</sup> (1,184 sq ft) **Gallery 41 m**<sup>2</sup> (441 sq ft)

**23,5 m x 18 m** (77 x 59 ft) **Hight 6,23 m** (20.4 ft)