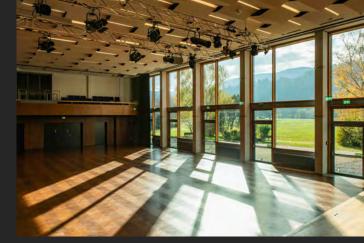

## **Specifications**

- wooden floors
- air ventilation system, heating
- large glass windows for daylight and views
- High-Speed Internet: Ethernet and Wi-Fi
- 2x 63A CEE wall outlet à 400V
- Lighting Grids (max. weight capacity 2x 1.000 kg/2,200 lbs)
- 8 Fresnel lights, 4 profiler, 4 moving lights (DMX)
- Control Room (MA lighting controller)
- Fohn Line Source sound system
- 360-degree duvetyn curtain system
- 6k Beamer/ Rear Projection Screen
- separate stage incl. automated curtain system and rigs
- fully accessible on ground floor
- Gallery on first floor with separate access