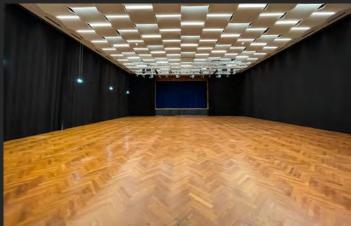

## **Specifications**

- wooden floors
- air ventilation system, heating
- large glass windows for daylight and views
- High-Speed Internet: Ethernet and Wi-Fi
- 2x 63A CEE wall outlet à 400V
- Lighting Grids (max. weight capacity 2x 1.000 kg/2,200 lbs)
- 8 Fresnel lights, 4 profiler, 4 moving lights (DMX)
- Control Room (MA lighting controller)
- Fohn Line Source sound system
- 360-degree duvetyn curtain system
- 6k Beamer/ Rear Projection Screen
- separate stage incl. automated curtain system and rigs
- fully accessible on ground floor
- Gallery on first floor with separate access