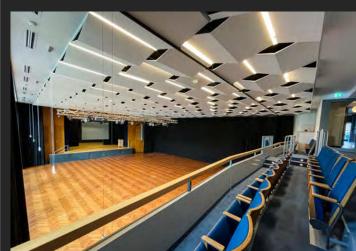

## Stage 1 GROUND FLOOR

## Total of 677 m<sup>2</sup> (7,287 sq ft)

**Stage 1 423 m**<sup>2</sup> (4,553 sq ft) **Foyer 144 m**<sup>2</sup> (1,550 sq ft) **Stage 110 m**<sup>2</sup> (1,184 sq ft) **Gallery 41 m**<sup>2</sup> (441 sq ft)

**23,5 m x 18 m** (77 x 59 ft) **Hight 6,23 m** (20.4 ft)

## **Specifications**

- wooden floors
- air ventilation system, heating
- large glass windows for daylight and views
- High-Speed Internet: Ethernet and Wi-Fi
- 2x 63A CEE wall outlet à 400V
- Lighting Grids (max. weight capacity 2x 1.000 kg/2,200 lbs)
- 8 Fresnel lights, 4 profiler, 4 moving lights (DMX)
- Control Room (MA lighting controller)
- Fohn Line Source sound system
- 360-degree duvetyn curtain system
- 6k Beamer/ Rear Projection Screen
- separate stage incl. automated curtain system and rigs
- fully accessible on ground floor
- Gallery on first floor with separate access