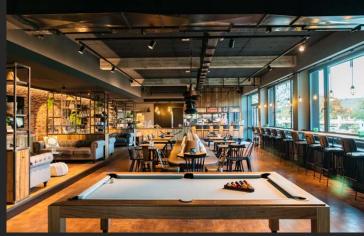

### The Barn Kitchen

The heart of the Black Forest Studios is The Barn Kitchen, our Coffee Shop. This exclusive space can be rented on an hourly or daily base for events with up to 120 guests. Ii is equipped with cozy booths, table and bar seating, sound and light systems and a dance floor!

# The Barn Kitchen

GROUND LEVEL CAPACITY UP TO 120 PAX

**108 m<sup>2</sup>** (1,162 sq ft) **13,2 m x 8,2 m** (43.2 x 26.9 ft) **Hight 3,20 m** (10.5 ft)

- Fully furnished and equipped coffee shop
- High-speed Internet: ethernet and Wi-Fi
- Elevator access
- 50+ seats plus bar area and window stools
- 3 separate booths with 2 large TV screens Pool table
- Band area with lighting grid, disco lights
- Multiple power outlets