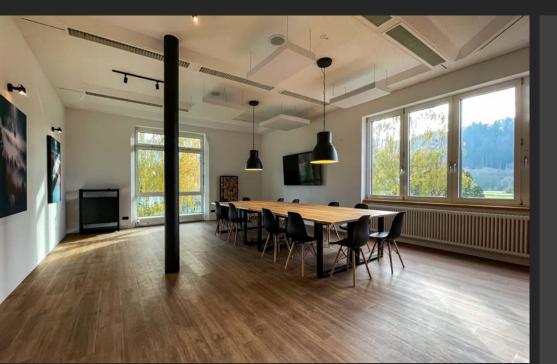

1<sup>st</sup> FLOOR

**50 m<sup>2</sup>** (538 sq ft) **9 m x 5,6 m** (29.5 x 18,3 ft) **Hight 3,20 m** (10.5 ft)

- Fully equipped conference room
- 75' TV screen, fully accessible
- White Board
- Heated studio
- High-speed Internet: LAN and wireless LAN
- wooden wall backdrop
- Elevator access
- Use as conference room with 4 tables and 12 chairs