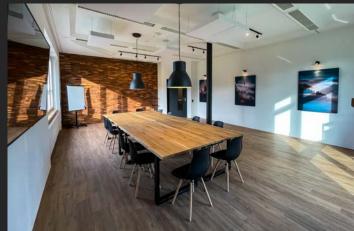

1<sup>st</sup> FLOOR

**50 m<sup>2</sup>** (538 sq ft) **9 m x 5,6 m** (29.5 x 18,3 ft) **Hight 3,20 m** (10.5 ft)

- Fully equipped conference room
- 75' TV screen, fully accessible
- White Board
- Heated studio
- High-speed Internet: LAN and wireless LAN
- wooden wall backdrop
- Elevator access
- Use as conference room with 4 tables and 12 chairs