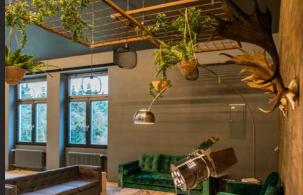

### The Barn Kitchen

The heart of the Black Forest Studios is The Barn Kitchen, our Coffee Shop. This exclusive space can be rented on an hourly or daily base for events with up to 120 guests. Ii is equipped with cozy booths, table and bar seating, sound and light systems and a dance floor!

# The Barn Kitchen

GROUND LEVEL CAPACITY UP TO 120 PAX

**108 m<sup>2</sup>** (1,162 sq ft) **13,2 m x 8,2 m** (43.2 x 26.9 ft) **Hight 3,20 m** (10.5 ft)

- Fully furnished and equipped coffee shop
- High-speed Internet: ethernet and Wi-Fi
- Elevator access
- 50+ seats plus bar area and window stools
- 3 separate booths with 2 large TV screens Pool table
- Band area with lighting grid, disco lights
- Multiple power outlets

T

The Barn Kitchen – Dance Floor