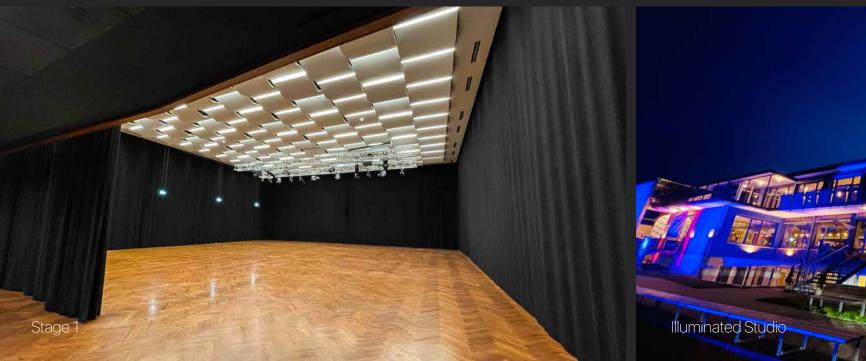

### Stage 1 GROUND FLOOR CAPACITY UP TO 800 PAX (500 SEATED)

#### Total of 677 m<sup>2</sup> (7,287 sq ft)

**Stage 1 423 m**<sup>2</sup> (4,553 sq ft) **Foyer 144 m**<sup>2</sup> (1,550 sq ft) **Stage 110 m**<sup>2</sup> (1,184 sq ft) **Gallery 41 m**<sup>2</sup> (441 sq ft)

**23,5 m x 18 m** (77 x 59 ft) **Hight 6,23 m** (20.4 ft)

- wooden floors
- air ventilation system, heating
- large glass windows for daylight and views
- High-Speed Internet: Ethernet and Wi-Fi
- 2x 63A CEE wall outlet à 400V
- Lighting Grids (max. weight capacity 2x 1.000 kg/2,200 lbs)
- 8 Fresnel lights, 4 profiler, 4 moving lights (DMX)
- Control Room (MA lighting controller)
- Fohn Line Source sound system
- 360-degree duvetyn curtain system
- 6k Beamer/ Rear Projection Screen
- separate stage incl. automated curtain system and rigs
- fully accessible on ground floor
- Gallery on first floor with separate access