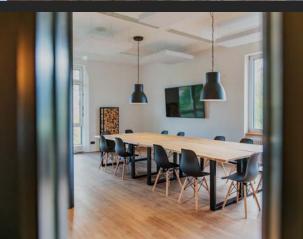

1<sup>st</sup> FLOOR

**50 m<sup>2</sup>** (538 sq ft) **9 m x 5,6 m** (29.5 x 18,3 ft) **Hight 3,20 m** (10.5 ft)

- Fully equipped conference room
- 75' TV screen, fully accessible
- White Board
- Heated studio
- High-speed Internet: LAN and wireless LAN
- wooden wall backdrop
- Elevator access
- Use as conference room with 4 tables and 12 chairs