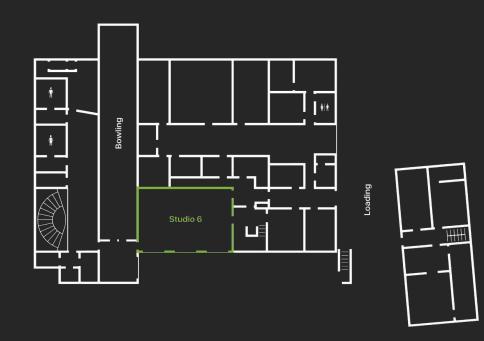

1<sup>st</sup> FLOOR

**50 m<sup>2</sup>** (538 sq ft) **9 m x 5,6 m** (29.5 x 18,3 ft) **Hight 3,20 m** (10.5 ft)

- Fully equipped conference room
- 75' TV screen, fully accessible
- White Board
- Heated studio
- High-speed Internet: LAN and wireless LAN
- wooden wall backdrop
- Elevator access
- Use as conference room with 4 tables and 12 chairs