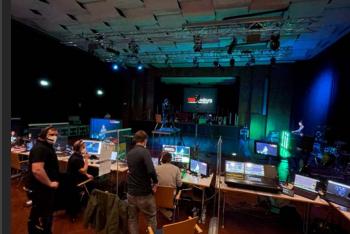

### Stage 1 GROUND FLOOR CAPACITY UP TO 800 PAX (500 SEATED)

#### Total of 677 m<sup>2</sup> (7,287 sq ft)

**Stage 1 423 m**<sup>2</sup> (4,553 sq ft) **Foyer 144 m**<sup>2</sup> (1,550 sq ft) **Stage 110 m**<sup>2</sup> (1,184 sq ft) **Gallery 41 m**<sup>2</sup> (441 sq ft)

**23,5 m x 18 m** (77 x 59 ft) **Hight 6,23 m** (20.4 ft)

- wooden floors
- air ventilation system, heating
- large glass windows for daylight and views
- High-Speed Internet: Ethernet and Wi-Fi
- 2x 63A CEE wall outlet à 400V
- Lighting Grids (max. weight capacity 2x 1.000 kg/2,200 lbs)
- 8 Fresnel lights, 4 profiler, 4 moving lights (DMX)
- Control Room (MA lighting controller)
- Fohn Line Source sound system
- 360-degree duvetyn curtain system
- 6k Beamer/ Rear Projection Screen
- separate stage incl. automated curtain system and rigs
- fully accessible on ground floor
- Gallery on first floor with separate access