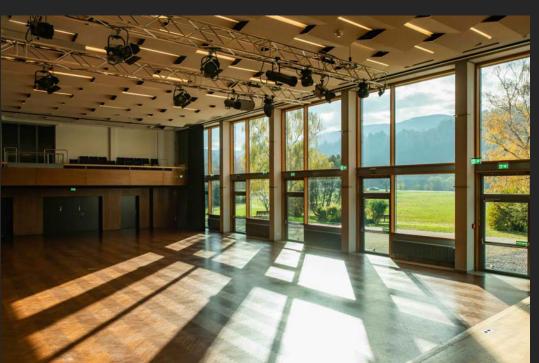

### Stage 1 GROUND FLOOR CAPACITY UP TO 800 PAX (500 SEATED)

#### Total of 677 m<sup>2</sup> (7,287 sq ft)

**Stage 1 423 m**<sup>2</sup> (4,553 sq ft) **Foyer 144 m**<sup>2</sup> (1,550 sq ft) **Stage 110 m**<sup>2</sup> (1,184 sq ft) **Gallery 41 m**<sup>2</sup> (441 sq ft)

**23,5 m x 18 m** (77 x 59 ft) **Hight 6,23 m** (20.4 ft)

- wooden floors
- air ventilation system, heating
- large glass windows for daylight and views
- High-Speed Internet: Ethernet and Wi-Fi
- 2x 63A CEE wall outlet à 400V
- Lighting Grids (max. weight capacity 2x 1.000 kg/2,200 lbs)
- 8 Fresnel lights, 4 profiler, 4 moving lights (DMX)
- Control Room (MA lighting controller)
- Fohn Line Source sound system
- 360-degree duvetyn curtain system
- 6k Beamer/ Rear Projection Screen
- separate stage incl. automated curtain system and rigs
- fully accessible on ground floor
- Gallery on first floor with separate access