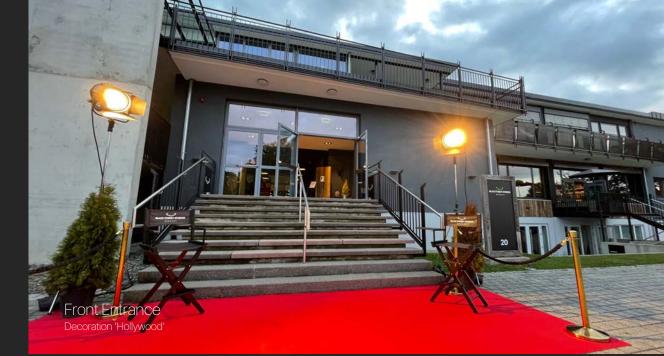

s for your next event!

Whatever your next event will be: we've got you covered! With flexible spaces in different sizes, and production office space as well as event services and technical support, our studio in the Black Forest in Southern Germany meets your expectations on highest standards.

IAMINASAM



### **Event Space**

Our flexible studios in different sizes offer more than 1.200 m<sup>2</sup> of space with a 24/7 access on 10.000 m<sup>2</sup> of property.

All stages are heated and connected to wardrobe/make-up rooms. On-site parking and free Wi-Fi high-speed Internet access are available throughout the facility. Stream your event content via ethernet in real-time between stages or around the globe.

Full security is available as well as concierge and transportation services.



BLACK FOREST







Backyard/Studio Lot with Foodtrucks

MA

WEOMMA

IM 1

MM

Stage 1 – Showact/Streaming

Front Patio with Fountain

Alla-





لامريكا BLACK FOREST STUDIOS

0

T

Winter at the Black Forest Studios



### Stage 1 GROUND FLOOR CAPACITY UP TO 800 PAX (500 SEATED)

#### Total of 677 m<sup>2</sup> (7,287 sq ft)

**Stage 1 423 m**<sup>2</sup> (4,553 sq ft) **Foyer 144 m**<sup>2</sup> (1,550 sq ft) **Stage 110 m**<sup>2</sup> (1,184 sq ft) **Gallery 41 m**<sup>2</sup> (441 sq ft)

**23,5 m x 18 m** (77 x 59 ft) **Hight 6,23 m** (20.4 ft)





- wooden floors
- air ventilation system, heating
- large glass windows for daylight and views
- High-Speed Internet: Ethernet and Wi-Fi
- 2x 63A CEE wall outlet à 400V
- Lighting Grids (max. weight capacity 2x 1.000 kg/2,200 lbs)
- 8 F