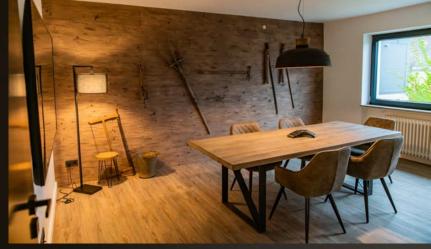

1<sup>st</sup> FLOOR

**50 m<sup>2</sup>** (538 sq ft) **9 m x 5,6 m** (29.5 x 18,3 ft) **Hight 3,20 m** (10.5 ft)

- Fully equipped conference room
- 75' TV screen, fully accessible
- White Board
- Heated studio
- High-speed Internet: LAN and wireless LAN
- wooden wall backdrop
- Elevator access
- Use as conference room with 4 tables and 12 chairs