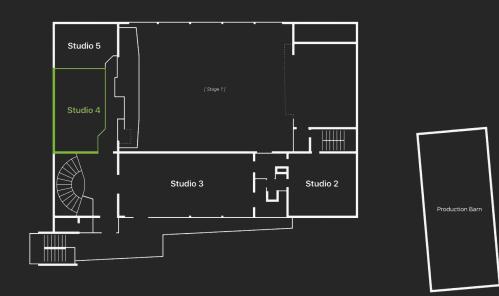

### **Event Space**

Our flexible studios in different sizes offer more than 1.200 m<sup>2</sup> of space with a 24/7 access on 10.000 m<sup>2</sup> of property.

All stages are heated and connected to wardrobe/make-up rooms. On-site parking and free Wi-Fi high-speed Internet access are available throughout the facility. Stream your event content via ethernet in real-time between stages or around the globe.