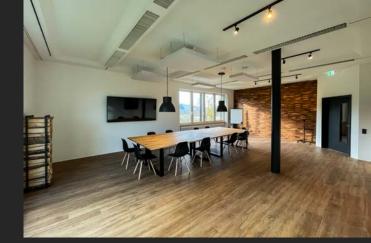

1<sup>st</sup> FLOOR

**50 m<sup>2</sup>** (538 sq ft) **9 m x 5,6 m** (29.5 x 18,3 ft) **Hight 3,20 m** (10.5 ft)

- Fully equipped conference room
- 75' TV screen, fully accessible
- White Board
- Heated studio
- High-speed Internet: LAN and wireless LAN
- wooden wall backdrop
- Elevator access
- Use as conference room with 4 tables and 12 chairs

### **PROJECT ROOMS**

Depending on the size of your event, you might feel the need for additional on-site offices for your team – or your clint's CEO needs a quiet space to handle his phone calls? No problem. We have plenty of offices in different sizes and conference rooms with high-speed internet access and co-working space – first-class production conditions in an inspiring environment that can be rented on an hourly or daily base.