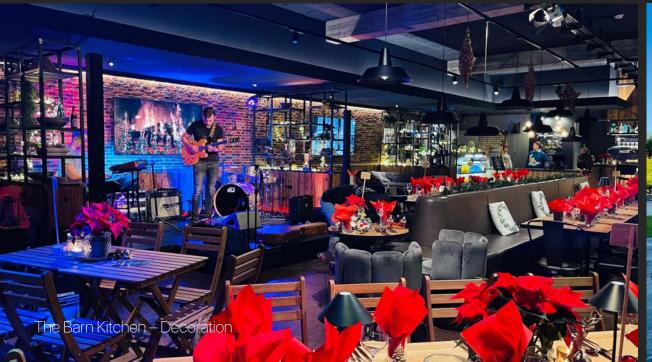

### The Barn Kitchen

The heart of the Black Forest Studios is The Barn Kitchen, our Coffee Shop. This exclusive space can be rented on an hourly or daily base for events with up to 120 guests. Ii is equipped with cozy booths, table and bar seating, sound and light systems and a dance floor!

# The Barn Kitchen

GROUND LEVEL CAPACITY UP TO 120 PAX

**108 m<sup>2</sup>** (1,162 sq ft) **13,2 m x 8,2 m** (43.2 x 26.9 ft) **Hight 3,20 m** (10.5 ft)

- Fully furnished and equipped coffee shop
- High-speed Internet: ethernet and Wi-Fi
- Elevator access
- 50+ seats plus bar area and window stools
- 3 separate booths with 2 large TV screens Pool table
- Band area with lighting grid, disco lights
- Multiple power outlets

T

The Barn Kitchen – Dance Floor