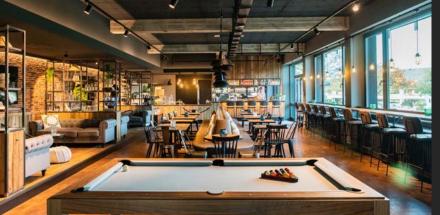

### The Barn Kitchen

The heart of the Black Forest Studios is The Barn Kitchen, our Coffee Shop. This exclusive space can be rented on an hourly or daily base for events with up to 120 guests. Ii is equipped with cozy booths, table and bar seating, sound and light systems and a dance floor!

# The Barn Kitchen

GROUND LEVEL CAPACITY UP TO 120 PAX

**108 m<sup>2</sup>** (1,162 sq ft) **13,2 m x 8,2 m** (43.2 x 26.9 ft) **Hight 3,20 m** (10.5 ft)

- Fully furnished and equipped coffee shop
- High-speed Internet: ethernet and Wi-Fi
- Elevator access
- 50+ seats plus bar area and window stools
- 3 separate booths with 2 large TV screens Pool table
- Band area with lighting grid, disco lights
- Multiple power outlets