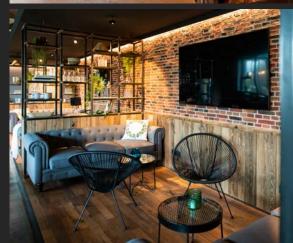

### The Barn Kitchen

The heart of the Black Forest Studios is The Barn Kitchen, our Coffee Shop. This exclusive space can be rented on an hourly or daily base for events with up to 120 guests. Ii is equipped with cozy booths, table and bar seating, sound and light systems and a dance floor!

# The Barn Kitchen

GROUND LEVEL CAPACITY UP TO 120 PAX

**108 m<sup>2</sup>** (1,162 sq ft) **13,2 m x 8,2 m** (43.2 x 26.9 ft) **Hight 3,20 m** (10.5 ft)

- Fully furnished and equipped coffee shop
- High-speed Internet: ethernet and Wi-Fi
- Elevator access
- 50+ seats plus bar area and window stools
- 3 separate booths with 2 large TV screens Pool table
- Band area with lighting grid, disco lights
- Multiple power outlets