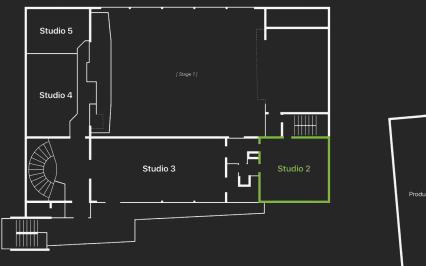

### Studio 2 GREEN SCREEN STUDIO, 1<sup>st</sup> FLOOR

80,75 m<sup>2</sup> (869 sq ft) 9,5 m x 8,5 m (31 x 27 ft) Hight 3,20 m (10.5 ft)

### 

- 360Backdrop photowall system (white/grey/green)
- Heated studio
- Large glass windows for daylight and views
- High-speed Internet: Ethernet and Wi-Fi
- 360-degree duvetyn curtain system
- Lighting grids
- Direct access to backstage and make-up room
  Elevator access
- $\rightarrow$  Ideal for photo and table top shoots
- $\rightarrow$  Live streaming set-up available