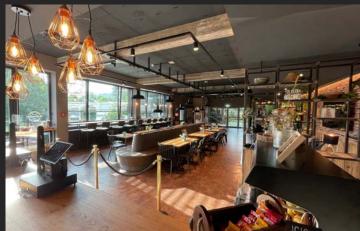

### The Barn Kitchen

The heart of the Black Forest Studios is The Barn Kitchen, our Coffee Shop. This exclusive space can be rented on an hourly or daily base for events with up to 120 guests. Ii is equipped with cozy booths, table and bar seating, sound and light systems and a dance floor!

# The Barn Kitchen

GROUND LEVEL CAPACITY UP TO 120 PAX

**108 m<sup>2</sup>** (1,162 sq ft) **13,2 m x 8,2 m** (43.2 x 26.9 ft) **Hight 3,20 m** (10.5 ft)

- Fully furnished and equipped coffee shop
- High-speed Internet: ethernet and Wi-Fi
- Elevator access
- 50+ seats plus bar area and window stools
- 3 separate booths with 2 large TV screens Pool table
- Band area with lighting grid, disco lights
- Multiple power outlets