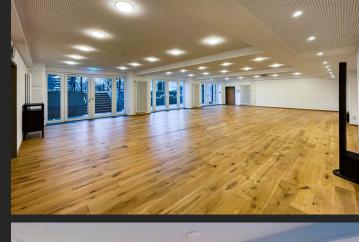

### Stage 1 GROUND FLOOR CAPACITY UP TO 800 PAX (500 SEATED)

#### Total of 677 m<sup>2</sup> (7,287 sq ft)

**Stage 1 423 m**<sup>2</sup> (4,553 sq ft) **Foyer 144 m**<sup>2</sup> (1,550 sq ft) **Stage 110 m**<sup>2</sup> (1,184 sq ft) **Gallery 41 m**<sup>2</sup> (441 sq ft)

**23,5 m x 18 m** (77 x 59 ft) **Hight 6,23 m** (20.4 ft)

- wooden floors
- air ventilation system, heating
- large glass windows for daylight and views
- High-Speed Internet: Ethernet and Wi-Fi
- 2x 63A CEE wall outlet à 400V
- Lighting Grids (max. weight capacity 2x 1.000 kg/2,200 lbs)
- 8 Fresnel lights, 4 profiler, 4 moving lights (DMX)
- Control Room (MA lighting controller)
- Fohn Line Source sound system
- 360-degree duvetyn curtain system
- 6k Beamer/ Rear Projection Screen
- separate stage incl. automated curtain system and rigs
- fully accessible on ground floor
- Gallery on first floor with separate access