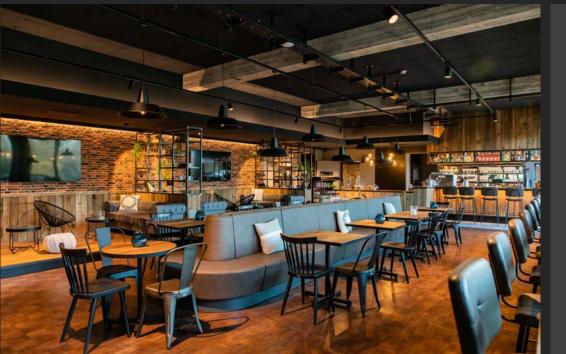

### The Barn Kitchen

The heart of the Black Forest Studios is The Barn Kitchen, our Coffee Shop. This exclusive space can be rented on an hourly or daily base for events with up to 120 guests. Ii is equipped with cozy booths, table and bar seating, sound and light systems and a dance floor!

# The Barn Kitchen

GROUND LEVEL CAPACITY UP TO 120 PAX

**108 m<sup>2</sup>** (1,162 sq ft) **13,2 m x 8,2 m** (43.2 x 26.9 ft) **Hight 3,20 m** (10.5 ft)

- Fully furnished and equipped coffee shop
- High-speed Internet: ethernet and Wi-Fi
- Elevator access
- 50+ seats plus bar area and window stools
- 3 separate booths with 2 large TV screens Pool table
- Band area with lighting grid, disco lights
- Multiple power outlets