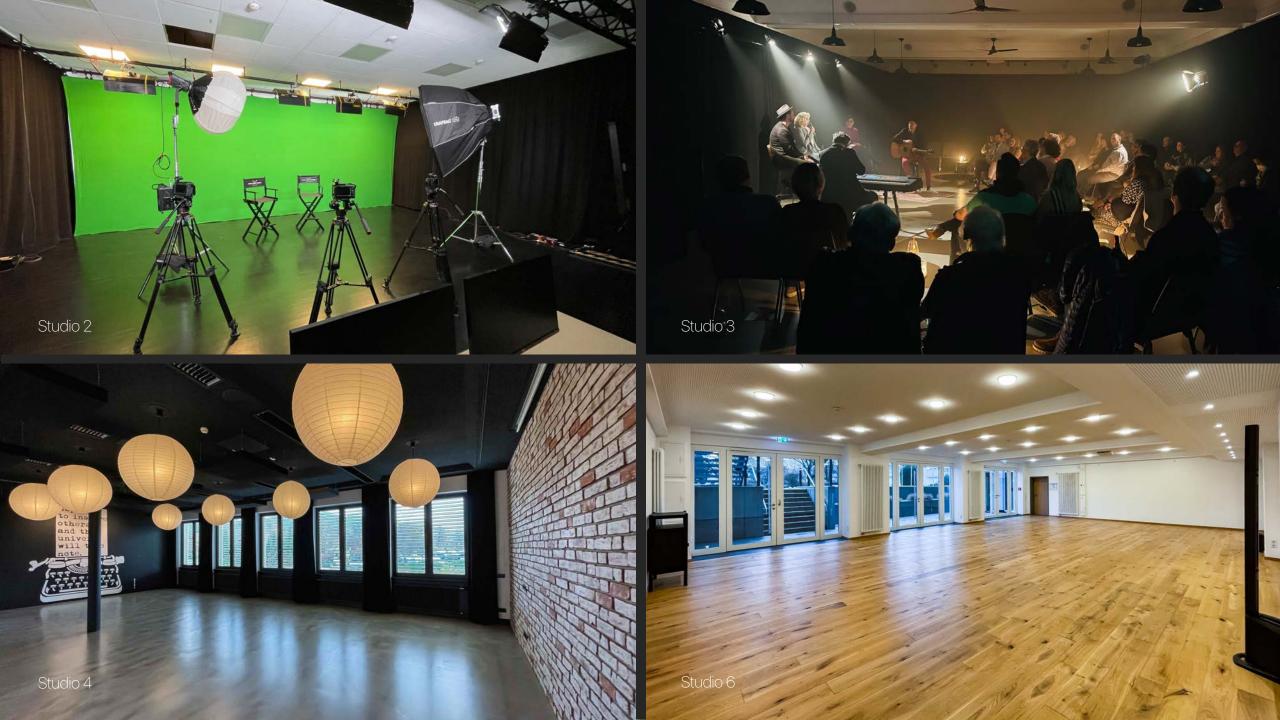

### Studio 2 GREEN SCREEN STUDIO, 1<sup>st</sup> FLOOR

80,75 m<sup>2</sup> (869 sq ft) 9,5 m x 8,5 m (31 x 27 ft) Hight 3,20 m (10.5 ft)

### 

- 360Backdrop photowall system (white/grey/green)
- Heated studio
- Large glass windows for daylight and views
- High-speed Internet: Ethernet and Wi-Fi
- 360-degree duvetyn curtain system
- Lighting grids
- Direct access to backstage and make-up room
  Elevator access
- $\rightarrow$  Ideal for photo and table top shoots
- $\rightarrow$  Live streaming set-up available

1<sup>st</sup> FLOOR CAPACITY UP TO 120 PAX

**165,5 m<sup>2</sup>** (1,781.4 sq ft) **19 m x 8,7 m** (62 x 28.5 ft) **Hight 3,42 m** (11.5 ft)

- Heated studio, 360-degree curtains
- Large glass windows for daylight and views
- Outside patio
- High-speed Internet: Ethernet and Wi-Fi
- Elevator access
- Separate entrance
- Beamer, Screen

1<sup>st</sup> FLOOR

**78 m<sup>2</sup>** (840 sq ft) **11,6 m x 6,7 m** (38 x 22 ft) **Hight 3,20 m** (10.5 ft)

- Heated studio
- High-speed Internet: LAN and wireless LAN
- flexible room with duvetyn curtains
- graffiti wall
- brick stone wall backdrop
- Elevator access

1<sup>st</sup> FLOOR

**50 m<sup>2</sup>** (538 sq ft) **9 m x 5,6 m** (29.5 x 18,3 ft) **Hight 3,20 m** (10.5 ft)

- Fully equipped conference room
- 75' TV screen, fully accessible
- White Board
- Heated studio
- High-speed Internet: LAN and wireless LAN
- wooden wall backdrop
- Elevator access
- Use as conference room with 4 tables and 12 chairs