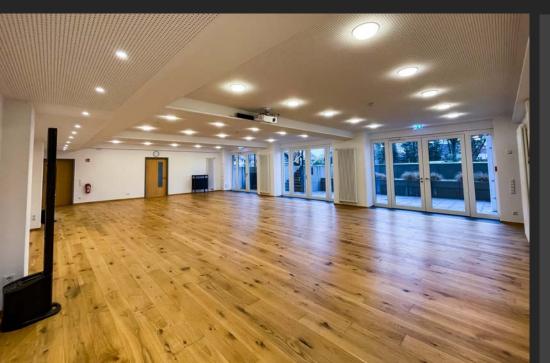

### Stage 1 GROUND FLOOR CAPACITY UP TO 800 PAX (500 SEATED)

#### Total of 677 m<sup>2</sup> (7,287 sq ft)

**Stage 1 423 m**<sup>2</sup> (4,553 sq ft) **Foyer 144 m**<sup>2</sup> (1,550 sq ft) **Stage 110 m**<sup>2</sup> (1,184 sq ft) **Gallery 41 m**<sup>2</sup> (441 sq ft)

**23,5 m x 18 m** (77 x 59 ft) **Hight 6,23 m** (20.4 ft)

- wooden floors
- air ventilation system, heating
- large glass windows for daylight and views
- High-Speed Internet: Ethernet and Wi-Fi
- 2x 63A CEE wall outlet à 400V
- Lighting Grids (max. weight capacity 2x 1.000 kg/2,200 lbs)
- 8 Fresnel lights, 4 profiler, 4 moving lights (DMX)
- Control Room (MA lighting controller)
- Fohn Line Source sound system
- 360-degree duvetyn curtain system
- 6k Beamer/ Rear Projection Screen
- separate stage incl. automated curtain system and rigs
- fully accessible on ground floor
- Gallery on first floor with separate access