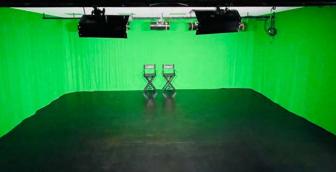

### Studio 2 GREEN SCREEN STUDIO, 1<sup>st</sup> FLOOR

80,75 m<sup>2</sup> (869 sq ft) 9,5 m x 8,5 m (31 x 27 ft) Hight 3,20 m (10.5 ft)

### 

- 360Backdrop photowall system (white/grey/green)
- Heated studio
- Large glass windows for daylight and views
- High-speed Internet: Ethernet and Wi-Fi
- 360-degree duvetyn curtain system
- Lighting grids
- Direct access to backstage and make-up room
  Elevator access
- $\rightarrow$  Ideal for photo and table top shoots
- $\rightarrow$  Live streaming set-up available