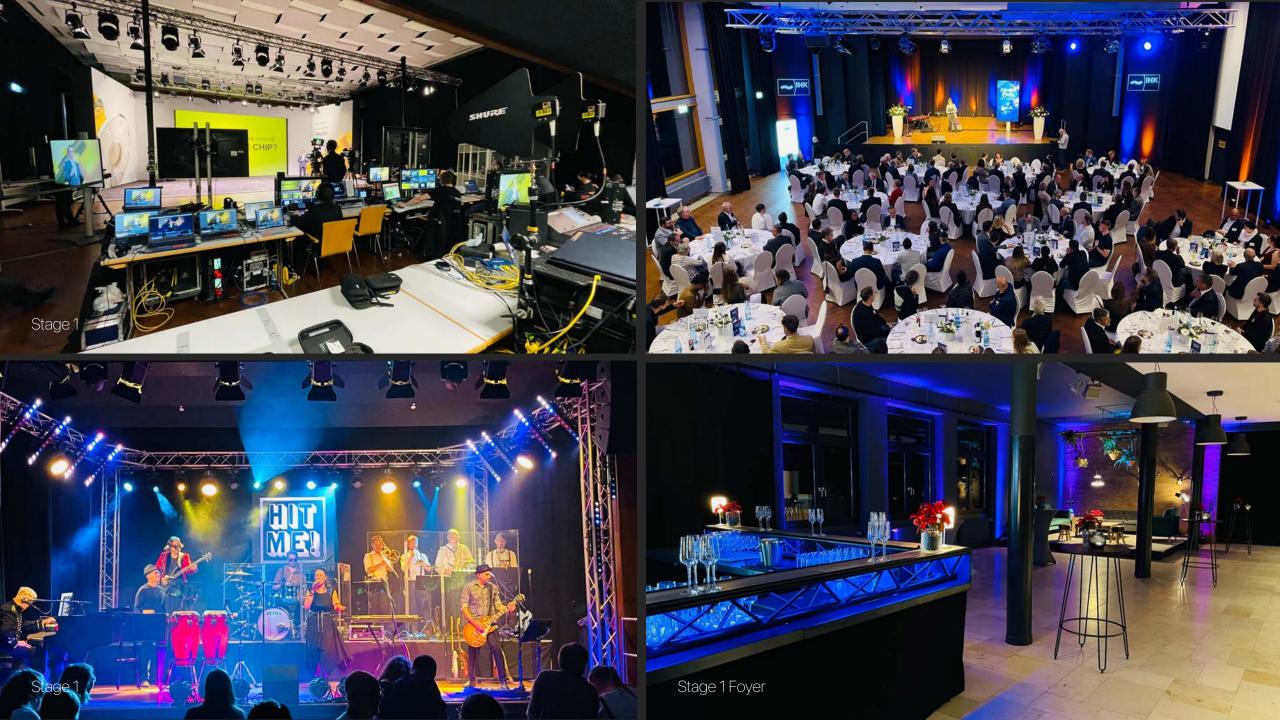

### Stage 1 GROUND FLOOR CAPACITY UP TO 800 PAX (500 SEATED)

#### Total of 677 m<sup>2</sup> (7,287 sq ft)

**Stage 1 423 m**<sup>2</sup> (4,553 sq ft) **Foyer 144 m**<sup>2</sup> (1,550 sq ft) **Stage 110 m**<sup>2</sup> (1,184 sq ft) **Gallery 41 m**<sup>2</sup> (441 sq ft)

**23,5 m x 18 m** (77 x 59 ft) **Hight 6,23 m** (20.4 ft)

- wooden floors
- air ventilation system, heating
- large glass windows for daylight and views
- High-Speed Internet: Ethernet and Wi-Fi
- 2x 63A CEE wall outlet à 400V
- Lighting Grids (max. weight capacity 2x 1.000 kg/2,200 lbs)
- 8 Fresnel lights, 4 profiler, 4 moving lights (DMX)
- Control Room (MA lighting controller)
- Fohn Line Source sound system
- 360-degree duvetyn curtain system
- 6k Beamer/ Rear Projection Screen
- separate stage incl. automated curtain system and rigs
- fully accessible on ground floor
- Gallery on first floor with separate access