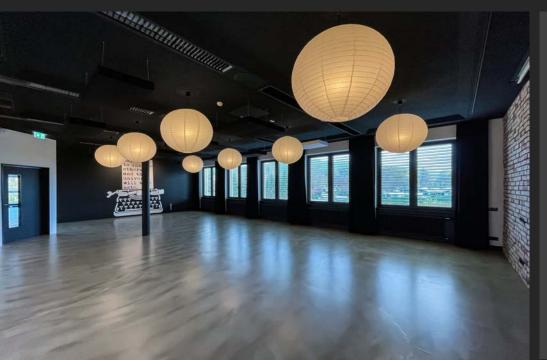

1<sup>st</sup> FLOOR CAPACITY UP TO 120 PAX

**165,5 m<sup>2</sup>** (1,781.4 sq ft) **19 m x 8,7 m** (62 x 28.5 ft) **Hight 3,42 m** (11.5 ft)

- Heated studio, 360-degree curtains
- Large glass windows for daylight and views
- Outside patio
- High-speed Internet: Ethernet and Wi-Fi
- Elevator access
- Separate entrance
- Beamer, Screen