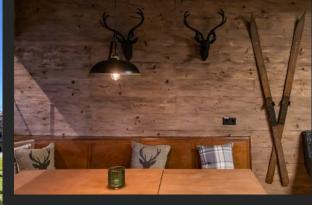

### The Barn Kitchen

The heart of the Black Forest Studios is The Barn Kitchen, our Coffee Shop. This exclusive space can be rented on an hourly or daily base for events with up to 120 guests. Ii is equipped with cozy booths, table and bar seating, sound and light systems and a dance floor!

# The Barn Kitchen

GROUND LEVEL CAPACITY UP TO 120 PAX

**108 m<sup>2</sup>** (1,162 sq ft) **13,2 m x 8,2 m** (43.2 x 26.9 ft) **Hight 3,20 m** (10.5 ft)

- Fully furnished and equipped coffee shop
- High-speed Internet: ethernet and Wi-Fi
- Elevator access
- 50+ seats plus bar area and window stools
- 3 separate booths with 2 large TV screens Pool table
- Band area with lighting grid, disco lights
- Multiple power outlets