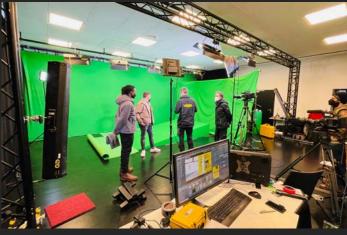

### Stage 1 GROUND FLOOR CAPACITY UP TO 800 PAX (500 SEATED)

#### Total of 677 m<sup>2</sup> (7,287 sq ft)

**Stage 1 423 m**<sup>2</sup> (4,553 sq ft) **Foyer 144 m**<sup>2</sup> (1,550 sq ft) **Stage 110 m**<sup>2</sup> (1,184 sq ft) **Gallery 41 m**<sup>2</sup> (441 sq ft)

**23,5 m x 18 m** (77 x 59 ft) **Hight 6,23 m** (20.4 ft)

- wooden floors
- air ventilation system, heating
- large glass windows for daylight and views
- High-Speed Internet: Ethernet and Wi-Fi
- 2x 63A CEE wall outlet à 400V
- Lighting Grids (max. weight capacity 2x 1.000 kg/2,200 lbs)
- 8 Fresnel lights, 4 profiler, 4 moving lights (DMX)
- Control Room (MA lighting controller)
- Fohn Line Source sound system
- 360-degree duvetyn curtain system
- 6k Beamer/ Rear Projection Screen
- separate stage incl. automated curtain system and rigs
- fully accessible on ground floor
- Gallery on first floor with separate access