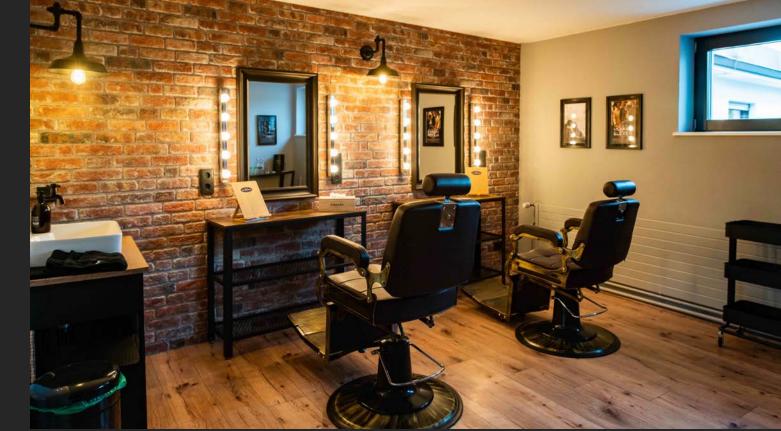

1<sup>st</sup> FLOOR

**78 m<sup>2</sup>** (840 sq ft) **11,6 m x 6,7 m** (38 x 22 ft) **Hight 3,20 m** (10.5 ft)

- Heated studio
- High-speed Internet: LAN and wireless LAN
- flexible room with duvetyn curtains
- graffiti wall
- brick stone wall backdrop
- Elevator access