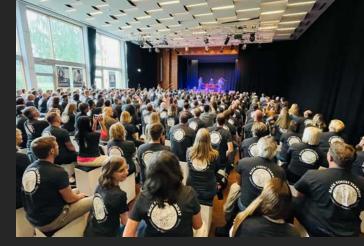

### Stage 1 GROUND FLOOR CAPACITY UP TO 800 PAX (500 SEATED)

#### Total of 677 m<sup>2</sup> (7,287 sq ft)

**Stage 1 423 m**<sup>2</sup> (4,553 sq ft) **Foyer 144 m**<sup>2</sup> (1,550 sq ft) **Stage 110 m**<sup>2</sup> (1,184 sq ft) **Gallery 41 m**<sup>2</sup> (441 sq ft)

**23,5 m x 18 m** (77 x 59 ft) **Hight 6,23 m** (20.4 ft)

- wooden floors
- air ventilation system, heating
- large glass windows for daylight and views
- High-Speed Internet: Ethernet and Wi-Fi
- 2x 63A CEE wall outlet à 400V
- Lighting Grids (max. weight capacity 2x 1.000 kg/2,200 lbs)
- 8 Fresnel lights, 4 profiler, 4 moving lights (DMX)
- Control Room (MA lighting controller)
- Fohn Line Source sound system
- 360-degree duvetyn curtain system
- 6k Beamer/ Rear Projection Screen
- separate stage incl. automated curtain system and rigs
- fully accessible on ground floor
- Gallery on first floor with separate access