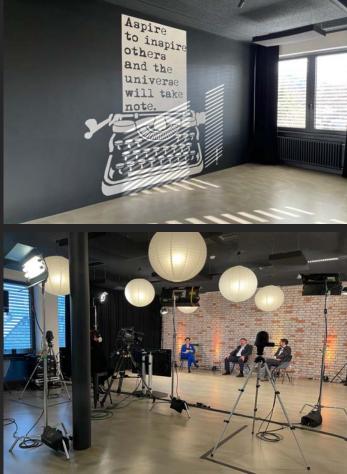

1<sup>st</sup> FLOOR CAPACITY UP TO 120 PAX

**165,5 m<sup>2</sup>** (1,781.4 sq ft) **19 m x 8,7 m** (62 x 28.5 ft) **Hight 3,42 m** (11.5 ft)

- Heated studio, 360-degree curtains
- Large glass windows for daylight and views
- Outside patio
- High-speed Internet: Ethernet and Wi-Fi
- Elevator access
- Separate entrance
- Beamer, Screen