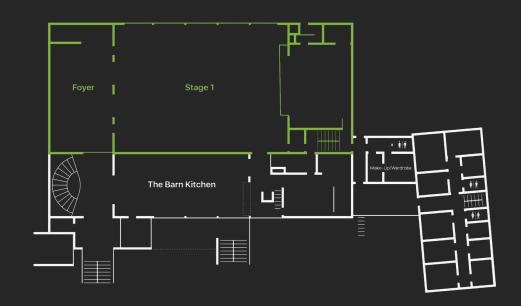

### Stage 1 GROUND FLOOR CAPACITY UP TO 800 PAX (500 SEATED)

#### Total of 677 m<sup>2</sup> (7,287 sq ft)

**Stage 1 423 m**<sup>2</sup> (4,553 sq ft) **Foyer 144 m**<sup>2</sup> (1,550 sq ft) **Stage 110 m**<sup>2</sup> (1,184 sq ft) **Gallery 41 m**<sup>2</sup> (441 sq ft)

**23,5 m x 18 m** (77 x 59 ft) **Hight 6,23 m** (20.4 ft)

- wooden floors
- air ventilation system, heating
- large glass windows for daylight and views
- High-Speed Internet: Ethernet and Wi-Fi
- 2x 63A CEE wall outlet à 400V
- Lighting Grids (max. weight capacity 2x 1.000 kg/2,200 lbs)
- 8 Fresnel lights, 4 profiler, 4 moving lights (DMX)
- Control Room (MA lighting controller)
- Fohn Line Source sound system
- 360-degree duvetyn curtain system
- 6k Beamer/ Rear Projection Screen
- separate stage incl. automated curtain system and rigs
- fully accessible on ground floor
- Gallery on first floor with separate access

### The Barn Kitchen

The heart of the Black Forest Studios is The Barn Kitchen, our Coffee Shop. This exclusive space can be rented on an hourly or daily base for events with up to 120 guests. Ii is equipped with cozy booths, table and bar seating, sound and light systems and a dance floor!