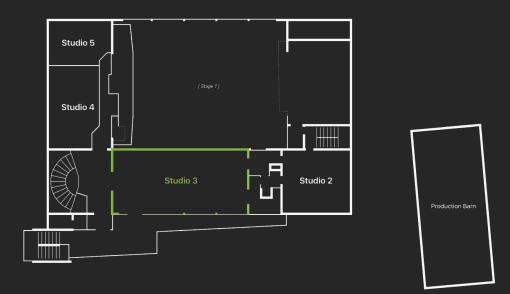

automated curtain system and rigs
- fully accessible on ground floor
- Gallery on first floor with separate access









### Studio 2 GREEN SCREEN STUDIO, 1<sup>st</sup> FLOOR

80,75 m<sup>2</sup> (869 sq ft) 9,5 m x 8,5 m (31 x 27 ft) Hight 3,20 m (10.5 ft)





### 









- 360Backdrop photowall system (white/grey/green)
- Heated studio
- Large glass windows for daylight and views
- High-speed Internet: Ethernet and Wi-Fi
- 360-degree duvetyn curtain system
- Lighting grids
- Direct access to backstage and make-up room
  Elevator access
- $\rightarrow$  Ideal for photo and table top shoots
- $\rightarrow$  Live streaming set-up available

1<sup>st</sup> FLOOR CAPACITY UP TO 120 PAX

**165,5 m<sup>2</sup>** (1,781.4 sq ft) **19 m x 8,7 m** (62 x 28.5 ft) **Hight 3,42 m** (11.5 ft)



- Heated studio, 360-degree curtains
- Large glass windows for daylight and views
- Outside patio
- High-speed Internet: Ethernet and Wi-Fi
- Elevator access
- Separate entrance
- Beamer, Screen





1<sup>st</sup> FLOOR

**78 m<sup>2</sup>** (840 sq ft) **11,6 m x 6,7 m** (38 x 22 ft) **Hight 3,20 m** (10.5 ft)









- Heated studio
- High-speed Internet: LAN and wireless LAN
- flexible room with duvetyn curtains
- graffiti wall
- brick stone wall backdrop
- Elevator access

1<sup>st</sup> FLOOR

**50 m<sup>2</sup>** (538 sq ft) **9 m x 5,6 m** (29.5 x 18,3 ft) **Hight 3,20 m** (10.5 ft)









- Fully equipped conference room
- 75' TV screen, fully accessible
- White Board
- Heated studio
- High-speed Internet: LAN and wireless LAN
- wooden wall backdrop
- Elevator access
- Use as