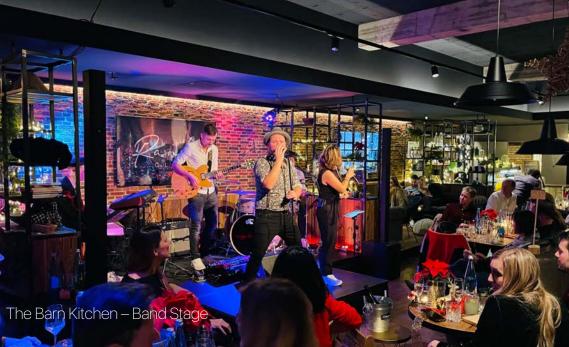

### The Barn Kitchen

The heart of the Black Forest Studios is The Barn Kitchen, our Coffee Shop. This exclusive space can be rented on an hourly or daily base for events with up to 120 guests. Ii is equipped with cozy booths, table and bar seating, sound and light systems and a dance floor!

# The Barn Kitchen

GROUND LEVEL CAPACITY UP TO 120 PAX

**108 m<sup>2</sup>** (1,162 sq ft) **13,2 m x 8,2 m** (43.2 x 26.9 ft) **Hight 3,20 m** (10.5 ft)

- Fully furnished and equipped coffee shop
- High-speed Internet: ethernet and Wi-Fi
- Elevator access
- 50+ seats plus bar area and window stools
- 3 separate booths with 2 large TV screens Pool table
- Band area with lighting grid, disco lights
- Multiple power outlets