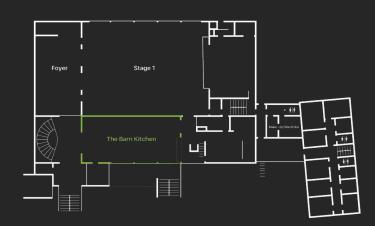

### Stage 1 GROUND FLOOR CAPACITY UP TO 800 PAX (500 SEATED)

#### Total of 677 m<sup>2</sup> (7,287 sq ft)

**Stage 1 423 m**<sup>2</sup> (4,553 sq ft) **Foyer 144 m**<sup>2</sup> (1,550 sq ft) **Stage 110 m**<sup>2</sup> (1,184 sq ft) **Gallery 41 m**<sup>2</sup> (441 sq ft)

**23,5 m x 18 m** (77 x 59 ft) **Hight 6,23 m** (20.4 ft)

- wooden floors
- air ventilation system, heating
- large glass windows for daylight and views
- High-Speed Internet: Ethernet and Wi-Fi
- 2x 63A CEE wall outlet à 400V
- Lighting Grids (max. weight capacity 2x 1.000 kg/2,200 lbs)
- 8 Fresnel lights, 4 profiler, 4 moving lights (DMX)
- Control Room (MA lighting controller)
- Fohn Line Source sound system
- 360-degree duvetyn curtain system
- 6k Beamer/ Rear Projection Screen
- separate stage incl. automated curtain system and rigs
- fully accessible on ground floor
- Gallery on first floor with separate access