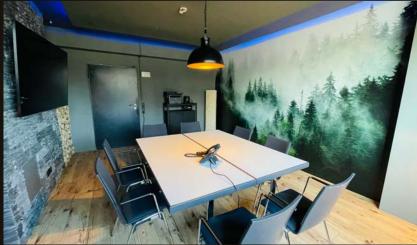

1<sup>st</sup> FLOOR

**78 m<sup>2</sup>** (840 sq ft) **11,6 m x 6,7 m** (38 x 22 ft) **Hight 3,20 m** (10.5 ft)

- Heated studio
- High-speed Internet: LAN and wireless LAN
- flexible room with duvetyn curtains
- graffiti wall
- brick stone wall backdrop
- Elevator access