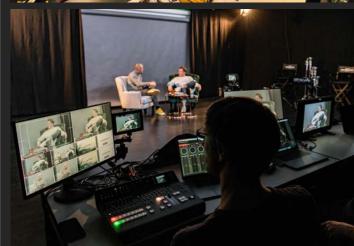

### Studio 2 GREEN SCREEN STUDIO, 1<sup>st</sup> FLOOR

80,75 m<sup>2</sup> (869 sq ft) 9,5 m x 8,5 m (31 x 27 ft) Hight 3,20 m (10.5 ft)

### 

- 360Backdrop photowall system (white/grey/green)
- Heated studio
- Large glass windows for daylight and views
- High-speed Internet: Ethernet and Wi-Fi
- 360-degree duvetyn curtain system
- Lighting grids
- Direct access to backstage and make-up room
  Elevator access
- $\rightarrow$  Ideal for photo and table top shoots
- $\rightarrow$  Live streaming set-up available