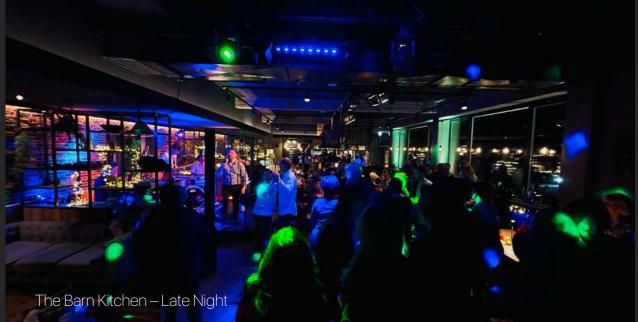

### The Barn Kitchen

The heart of the Black Forest Studios is The Barn Kitchen, our Coffee Shop. This exclusive space can be rented on an hourly or daily base for events with up to 120 guests. Ii is equipped with cozy booths, table and bar seating, sound and light systems and a dance floor!

# The Barn Kitchen

GROUND LEVEL CAPACITY UP TO 120 PAX

**108 m<sup>2</sup>** (1,162 sq ft) **13,2 m x 8,2 m** (43.2 x 26.9 ft) **Hight 3,20 m** (10.5 ft)

- Fully furnished and equipped coffee shop
- High-speed Internet: ethernet and Wi-Fi
- Elevator access
- 50+ seats plus bar area and window stools
- 3 separate booths with 2 large TV screens Pool table
- Band area with lighting grid, disco lights
- Multiple power outlets

T

The Barn Kitchen – Dance Floor