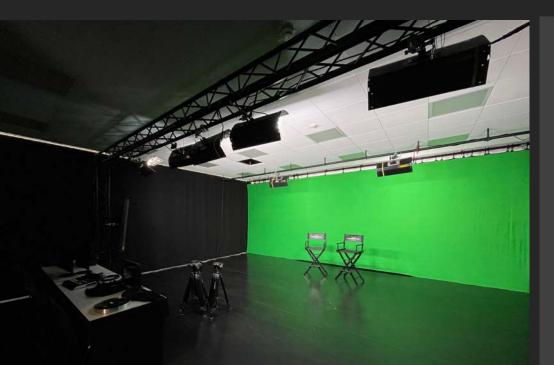

### Studio 2 GREEN SCREEN STUDIO, 1<sup>st</sup> FLOOR

80,75 m<sup>2</sup> (869 sq ft) 9,5 m x 8,5 m (31 x 27 ft) Hight 3,20 m (10.5 ft)

### 

- 360Backdrop photowall system (white/grey/green)
- Heated studio
- Large glass windows for daylight and views
- High-speed Internet: Ethernet and Wi-Fi
- 360-degree duvetyn curtain system
- Lighting grids
- Direct access to backstage and make-up room
  Elevator access
- $\rightarrow$  Ideal for photo and table top shoots
- $\rightarrow$  Live streaming set-up available