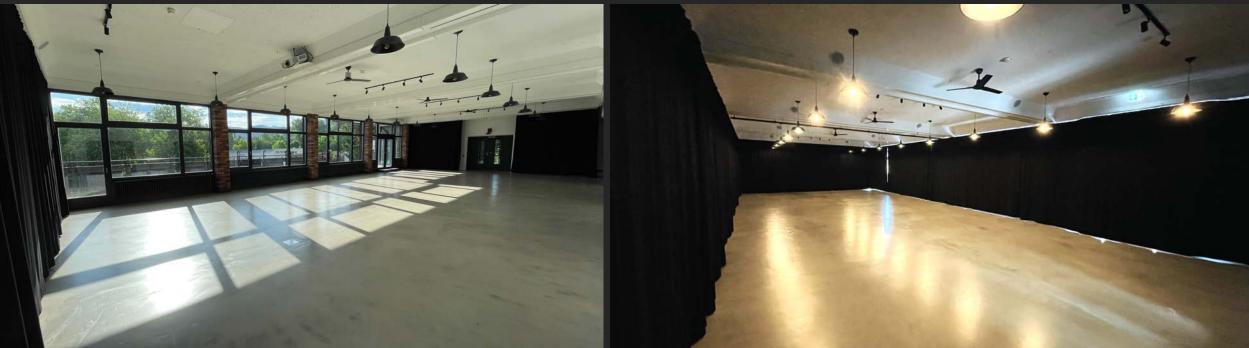

1<sup>st</sup> FLOOR CAPACITY UP TO 120 PAX

**165,5 m<sup>2</sup>** (1,781.4 sq ft) **19 m x 8,7 m** (62 x 28.5 ft) **Hight 3,42 m** (11.5 ft)

- Heated studio, 360-degree curtains
- Large glass windows for daylight and views
- Outside patio
- High-speed Internet: Ethernet and Wi-Fi
- Elevator access
- Separate entrance
- Beamer, Screen