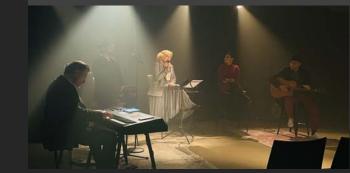

### Stage 1 GROUND FLOOR CAPACITY UP TO 800 PAX (500 SEATED)

**23,5 m x 18 m** (77 x 59 ft) **Hight 6,23 m** (20.4 ft)

- wooden floors
- air ventilation system, heating
- large glass windows for daylight and views
- High-Speed Internet: Ethernet and Wi-Fi
- 2x 63A CEE wall outlet à 400V
- Lighting Grids (max. weight capacity 2x 1.000 kg/2,200 lbs)
- 8 Fresnel lights, 4 profiler, 4 moving lights (DMX)
- Control Room (MA lighting controller)
- Fohn Line Source sound system
- 360-degree duvetyn curtain system
- 6k Beamer/ Rear Projection Screen
- separate stage incl. automated curtain system and rigs
- fully accessible on ground floor
- Gallery on first floor with separate access