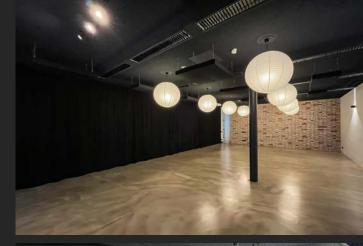

1<sup>st</sup> FLOOR

**78 m<sup>2</sup>** (840 sq ft) **11,6 m x 6,7 m** (38 x 22 ft) **Hight 3,20 m** (10.5 ft)

- Heated studio
- High-speed Internet: LAN and wireless LAN
- flexible room with duvetyn curtains
- graffiti wall
- brick stone wall backdrop
- Elevator access